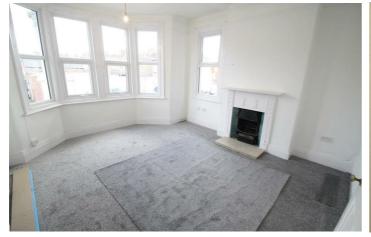

## **Description**

\* Modern decor throughout \* Well presented two bedroom first floor flat in central Westcliff on Sea. Consists of a MODERN fitted kitchen with built in hob & oven, spacious lounge with large bay window and feature fireplace, three piece fitted bathroom suite with shower over bath, one double bedroom, one single bedroom. Recently fitted double glazed windows. Gas

\* Modern decor throughout \* Well presented two bedroom first floor flat in central Westcliff on Sea. Consists of a MODERN fitted kitchen with central two central heating (n/t). Located a short walk away from Westcliff c2c Train Station & Hamlet Court Road. Call today to arrange a viewing.