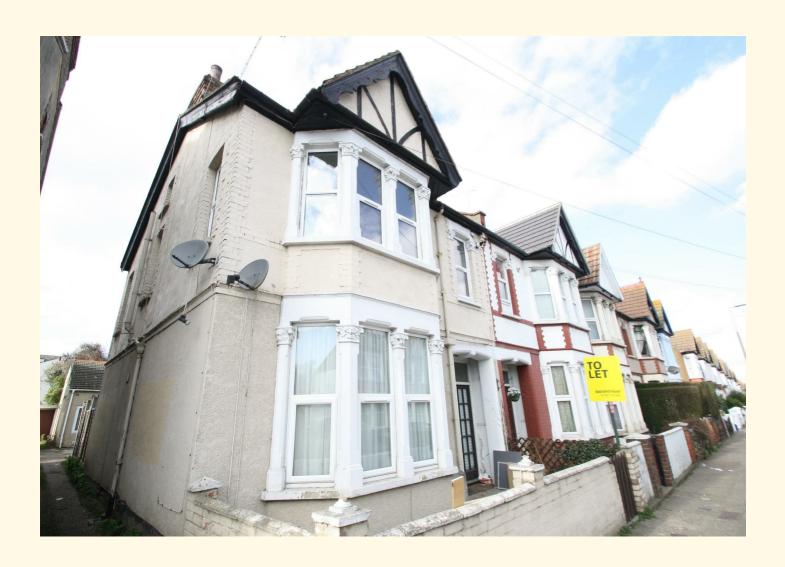

## Hainault Avenue, Westcliff-On-Sea SSO 9HA

## £900 PCM

- First Floor Flat
- Recently Installed Double Glazing
- Modern Fitted Kitchen
- Walking Distance To Westcliff Train Station
- Central Westcliff Location
- Gas Central Heating
- Modern Condition Throughout
- Street Parking Available
- One Double Bedroom
- Call For Further Details

## **Description**

\* Modern decor throughout \* Well presented two bedroom first floor flat in central Westcliff on Sea. Consists of a MODERN fitted kitchen with built in hob & oven, spacious lounge with large bay window and feature fireplace, three piece fitted bathroom suite with shower over bath, one double bedroom, one single bedroom. Recently fitted double glazed windows. Gas